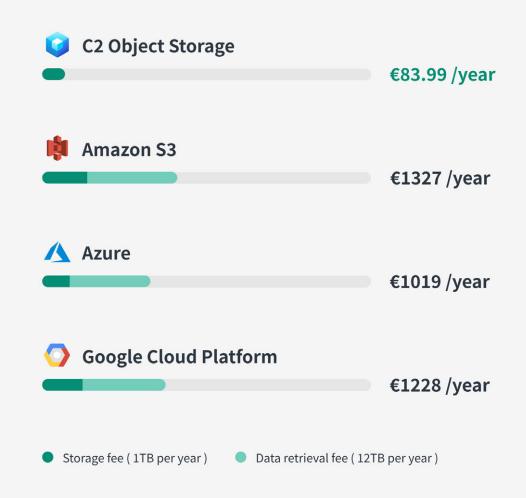

### **C2** Object Storage

Manage large-scale unstructured data——Scalable Cloud Object Storage

# Synology C2 Object Storage

Advanced object storage for Large-scale unstructured data

 Monthly pricing for storage space only, data transfers free of charge

# Synology C2 Object Storage

Advanced object storage for Large-scale unstructured data

- Monthly pricing for storage space only, data transfers free of charge
- Built natively with S3 API for seamless migration
- Integrates with Cloud Sync to easily export data