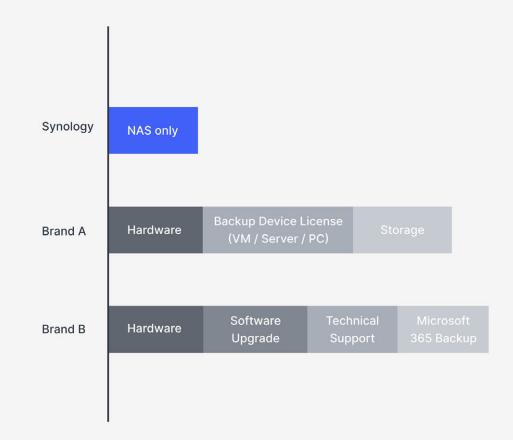

#### Comprehensive License-free backup of all your endpoints

# Cost effective solution with free software updates

- License-free backup solution for software and hardware integration
  - No charge based on the number of clients
  - Unlimited backup until storage is full
- Save up to 95 % of storage
  - Global deduplication
  - Data compression

#### **Synology License-Free Backup**

Resources-efficient data protection

Software & hardware integration

Rich product line with free updates One stop backup solution