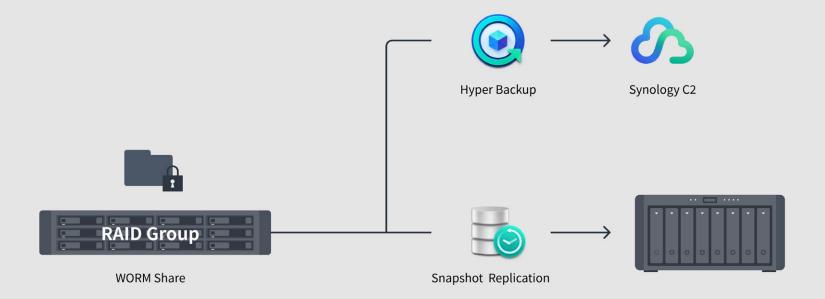

#### **Storage Data Protection Architecture**

WORM share | Snapshot Replication | Hyper Backup