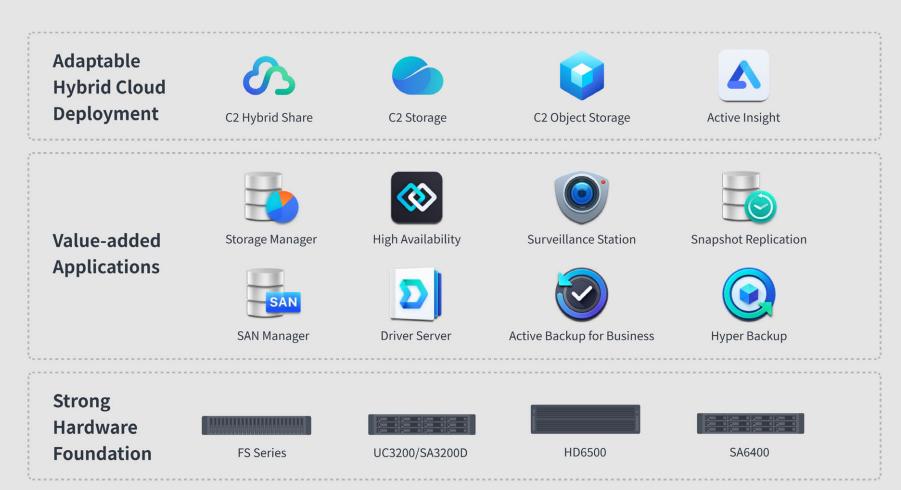

#### **Synology License-Free Backup**

Resources-efficient data protection

Software & hardware integration

Rich product line with free updates One stop backup solution

## **Comprehensive Data Protection**

Multi-level backup with data security at the core