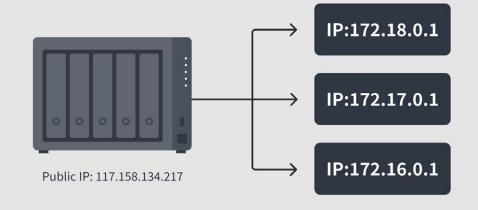

# How Synology Helps Simplify Multi-site IT management?

## **Centralised** monitoring

 Centralised monitoring of up to 800 multi-site NAS