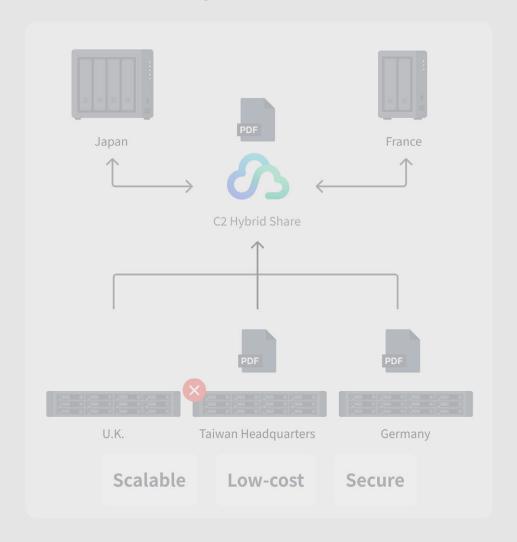

### C2 Storage

**Hybrid Share** 

Specially designed for multi-site office collaboration — Efficient file synchronisation solution

### **Hybrid Share**

### **Synology C2 Storage - Hybrid Share**

Efficient file sync solution designed for multi-site collaboration

Flexible and fast deployment

Optimise local bandwidth

LAN high-speed access