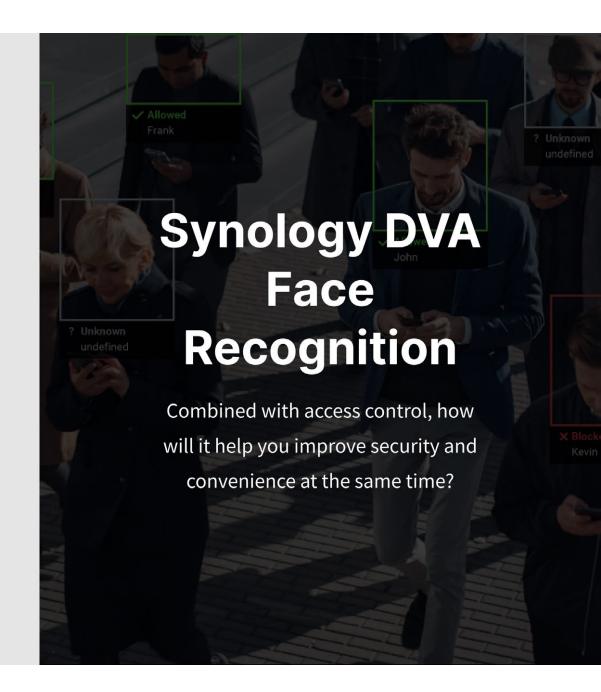

#### World-class facial recognition accuracy

National Institute of Standards and Technology (NIST)
Face Recognition Vendor Test (FRVT)

**97**.04% Synology

97.24%

World No. One