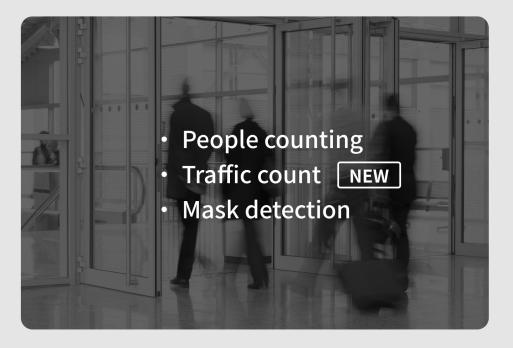

#### Synology CMS simplifies multi-site surveillance

Centrally manage

1,000
devices

Simultaneously view

10K

camera feeds

#### Synology CMS simplifies multi-site surveillance