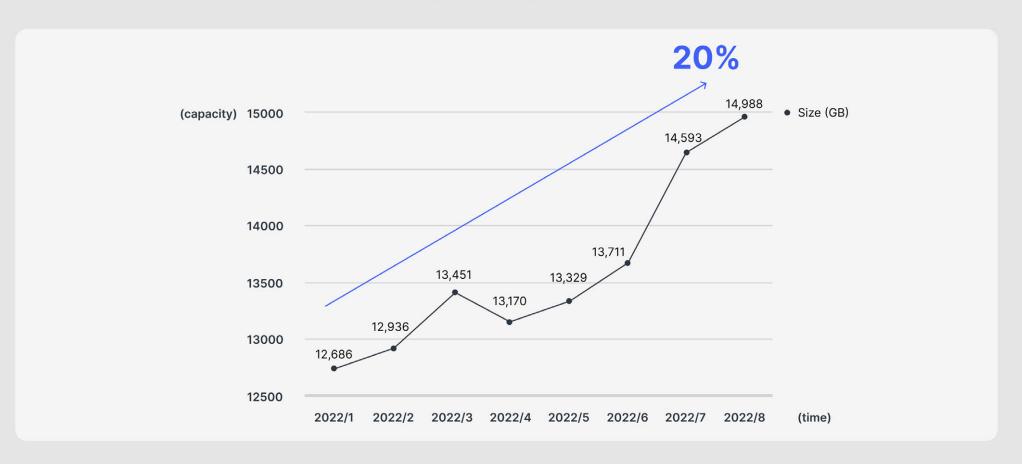

#### **Storage usage trends**

#### Flexible options based on scale, capacity and budget