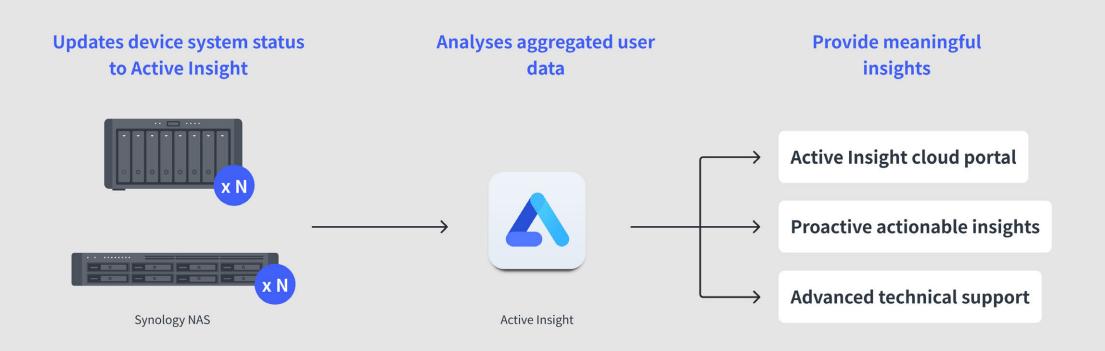

### **Active Insight Smart Cloud Management Platform**

### **Active Insight Cloud Smart Management Platform**

## **Centralised** monitoring

 Centralised monitoring of up to 800 multi-site NAS

## Overview of Security Status

- Overview of server operation
- Ensure latest security patch
- Monitor backup tasks
- Quickly view abnormal logins

## Automated reporting

 Schedule automatic report generation in PDF or CSV format