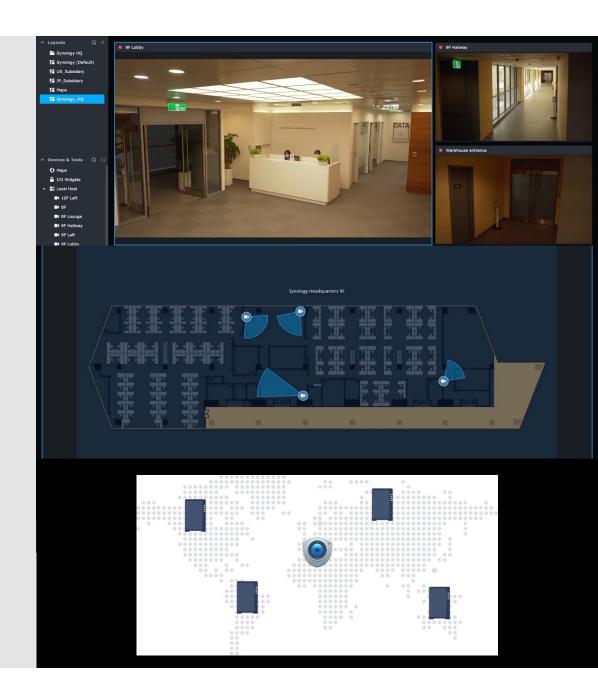

### Intuitive

Customised monitoring layout Multi-point monitoring Instant access to recordings

#### Synology CMS simplifies multi-site surveillance

Centrally manage

1,000
devices

Simultaneously view

10K

camera feeds

#### Synology CMS simplifies multi-site surveillance