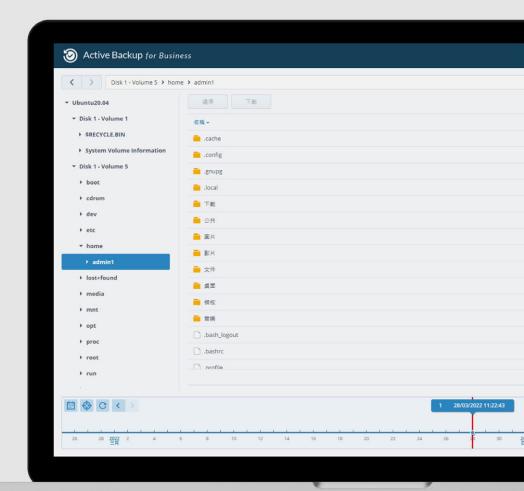

## Multi-point self-service restoration

- File level restore
- System Bare Metal Restore
- VM restore across hypervisors
  - Instant restore to Synology Virtual Machine Manager
     (VMM) for minute-level service availability protection