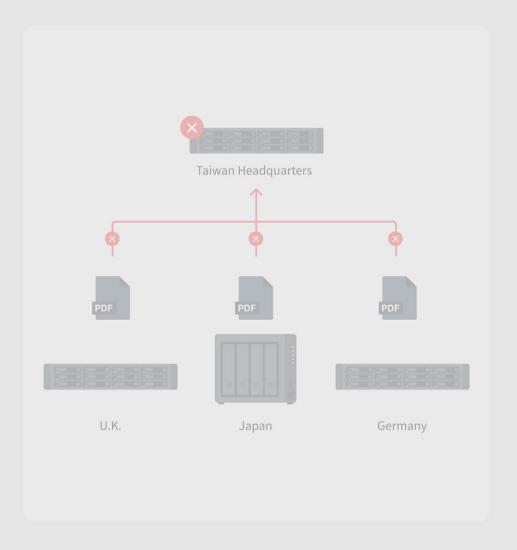

### C2 Storage

**Hybrid Share** 

Specially designed for multi-site office collaboration — Efficient file synchronisation solution

### **Hybrid Share**

### **Synology C2 Storage - Hybrid Share**

Efficient file sync solution designed for multi-site collaboration

Flexible and fast deployment

Optimise local bandwidth

LAN high-speed access