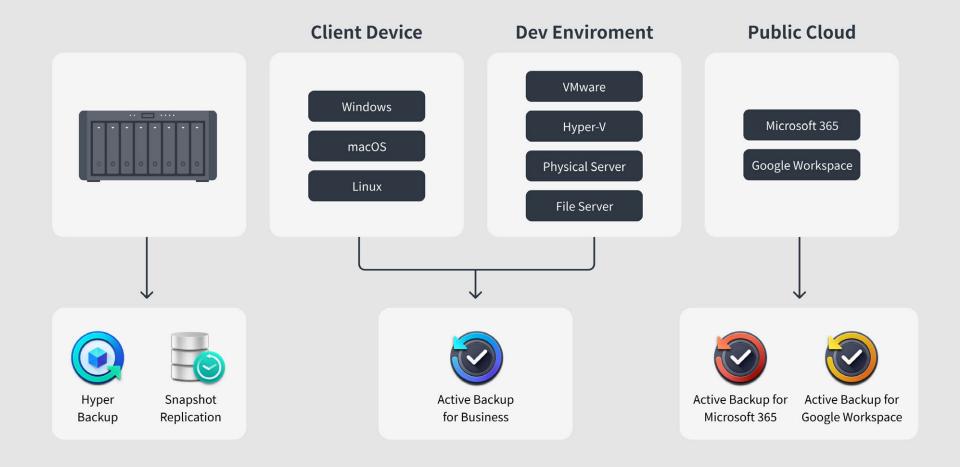

#### Comprehensive License-free backup of all your endpoints

#### **All Key Platforms Protected**

macOS

Google Workspace