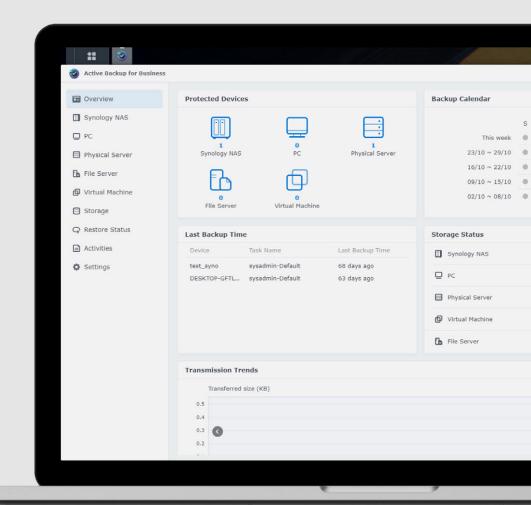

#### **Maximising Storage**

- Incremental backup
  - Quickly detect and only backup changed data
  - Minimise backup time and storage usage