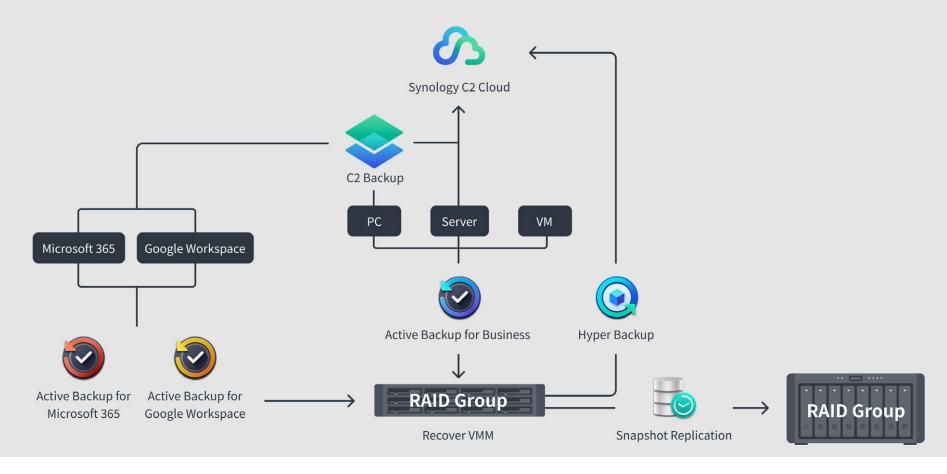

### Synology Ground-to-Cloud Hybrid Backup

Guide to complete data protection

#### **3-2-1 Backup**

Active Backup + Snapshot Replication + Backup to Cloud