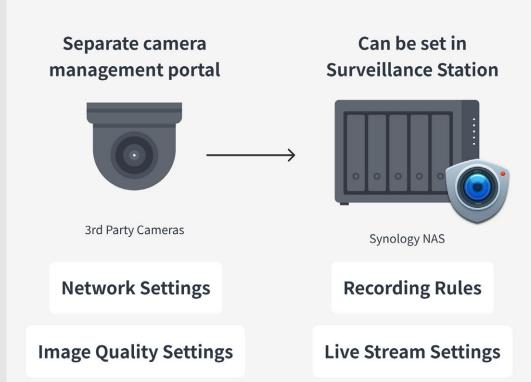

### Firmware limitation of 3rd Party Cameras

Different features need to be adjusted on the camera or in Surveillance Station

### All settings can be adjusted in Surveillance Station

- Network settings
- Image quality
- Recording rules
- Live stream settings