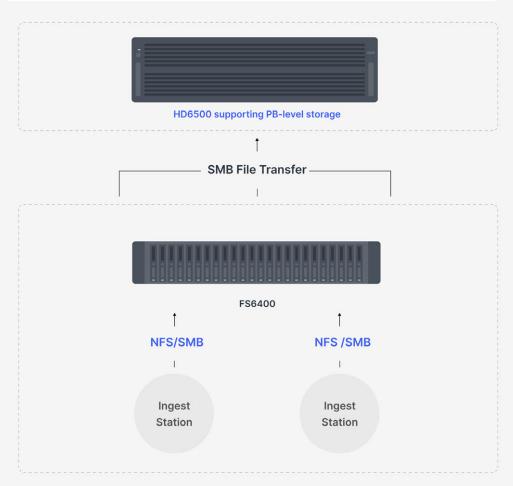

#### FS6400 Full-flash storage flagship model

Supports up to 100 million hosted files

- Over 250K 4K random write IOPS
- RX1217sas Expansion Unit

### Mass storage servers designed for petabyte-scale needs

#### **HD6500**

### **4U High Density Storage Server**

- 2 x Intel<sup>®</sup> Xeon<sup>®</sup> Silver 10-core processors
- 60 drive bays, expandable to 300 hard drives,
   up to 4.8 PB
- Supports up to 512 GB of memory