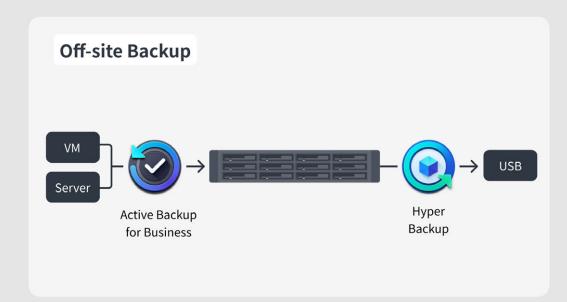

#### SA3200D 2U Active-Passive NAS

- High-availability file server architecture: provide stable and reliable file access for more than 200 employees in multi-site
- Complete backup solution: Off-site backup throught Hyper Backup, 10x faster restore times with Synology Snapshot Replication.