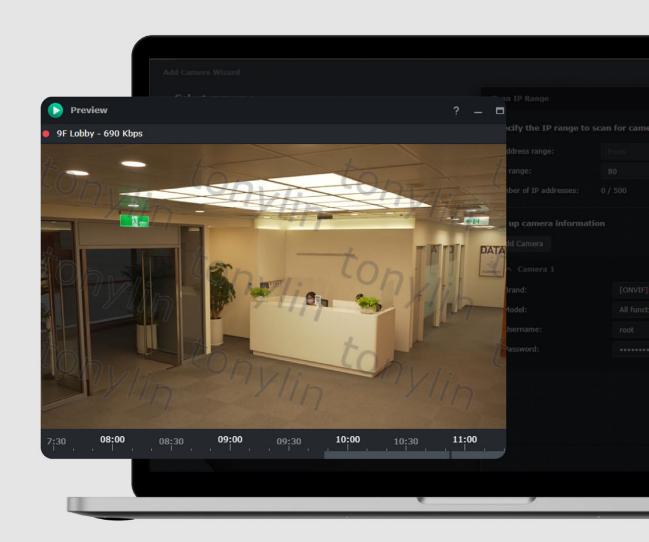

## **Quick Setup**

Automatic camera search
IP range search
Import cameras in batches

## **Quick Setup**

**Automatic camera search** IP range search **Import cameras in batches** 

IP address

Authentication

**Stream Settings** 

**Video Format** 

**Recording Rules** 