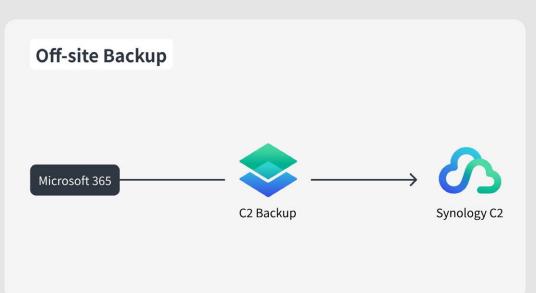

### **Pure cloud data protection**

Synology C2 Backup

- Charged based storage required
- Unlimited endpoints can be backed up