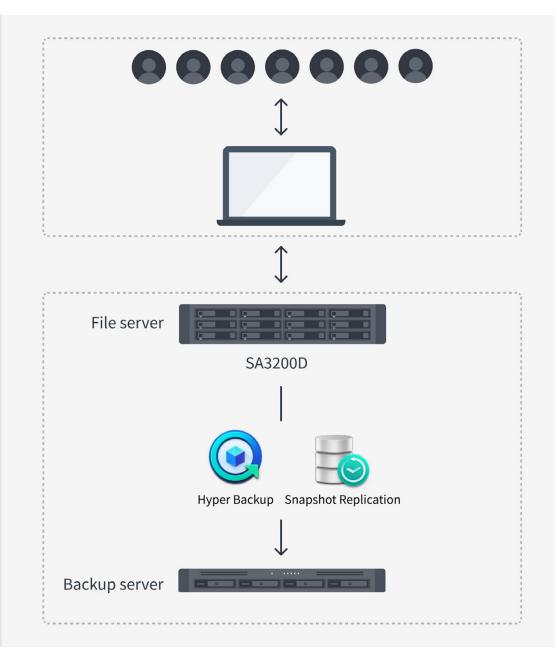

#### SA3200D | 2U Active Passive NAS

- Support for iSCSI, FC, NFS, CIFS/SMB
- Full Synology Package Center Service
- 97K 4K random write IOPS
- Expandable to 36 HDDs up to 576 TB

Top 10 crude oil transportation company in the world

#### SA3200D 2U Active-Passive NAS

- High-availability file server architecture: provide stable and reliable file access for more than 200 employees in multi-site
- Complete backup solution: Off-site backup throught Hyper Backup, 10x faster restore times with Synology Snapshot Replication.