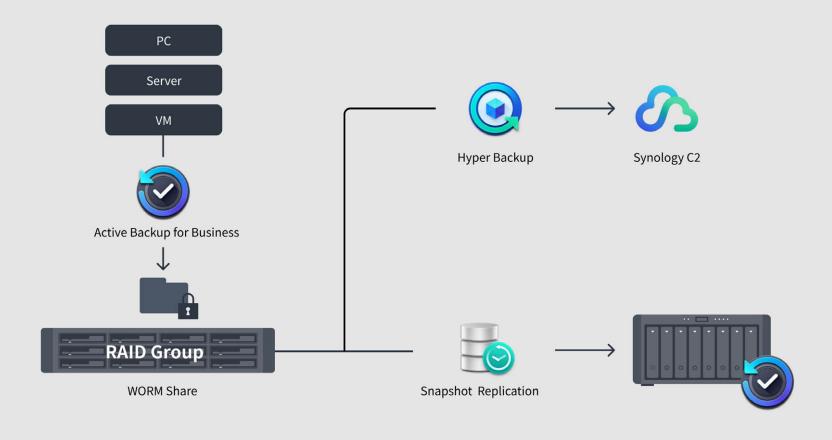

#### **Storage Data Protection Architecture**

WORM share | Snapshot Replication | Hyper Backup

#### Point-in-time protection Snapshot Replication

#### **3-2-1 Backup**

Active Backup + Snapshot Replication + Backup to Cloud