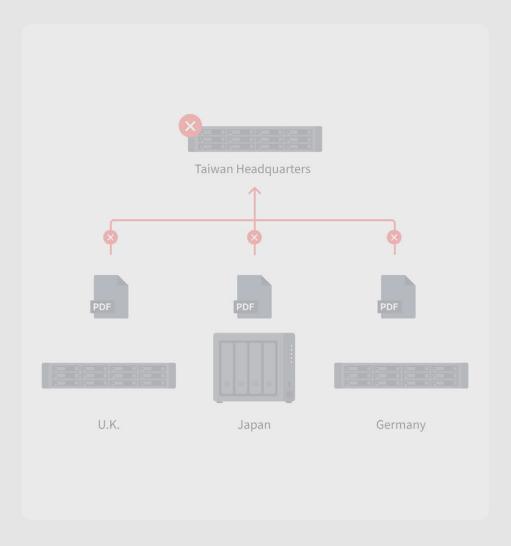

### C2 Storage

**Hybrid Share** 

Specially designed for multi-site office collaboration — Efficient file synchronisation solution

### **Hybrid Share**

### **Synology C2 Storage - Hybrid Share**

Efficient file sync solution designed for multi-site collaboration

Flexible and fast deployment

Optimise local bandwidth

LAN high-speed access