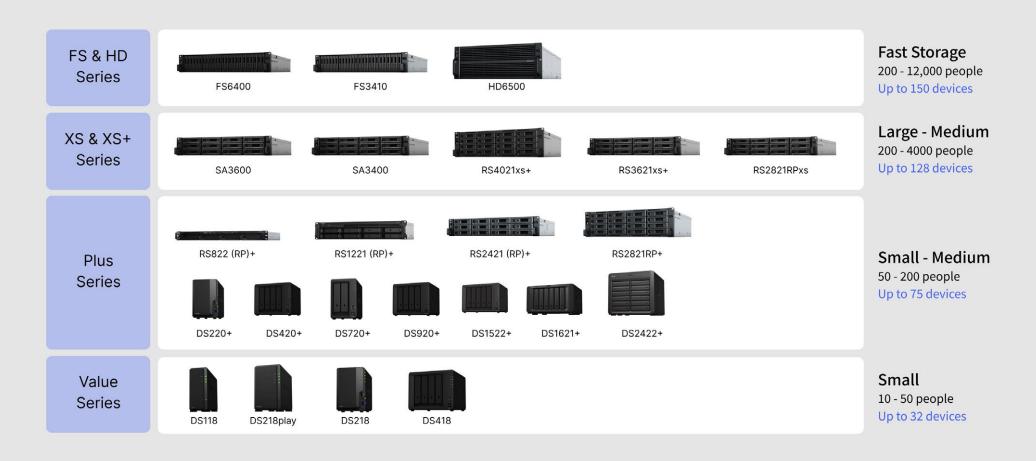

| ~                             |
|                       | Delete recordings     | ~                            | ~                                    | ×                             |
|                       | Take snapshot         | ~                            | ~                                    | ~                             |
| Access Times          | Time                  | 00:00-23:59                  | 08:00-21:00                          | Morning/Evening Shifts        |

#### Is the control of internal services data sufficient?





#### **Privacy Watermark**

Screen overlay with username



#### **Flexible Layouts**

Easily create your monitoring dashboard







#### **Storage usage trends**



#### Flexible options based on scale, capacity and budget



## Large capacity

**Store 6.5 million hours of recordings** 

#### A variety of monitoring image extended storage solutions



#### **Upload to cloud**

Flexible storage expansion with convenient access



#### **Store on-prem**

For critical recordings to ensure data integrity



#### **C2 Surveillance**

Real-time cloud recording integrated with Synology C2

#### **Local recording to C2 Surveillance in seconds**



# Continuous Video Recording

**Supports 5 MP stored up to 180 days** 



### **Archive Vault**

Pure on-prem storage

#### **Archive Vault on-prem storage**







#### **Dedicated AI Deep Learning Surveillance**



DVA1622

Includes 8 device licenses



DVA3221

Up to 12 Al analytic tasks

#### Three benefits of Synology DVA AI Surveillance



Edge analysis to avoids priv