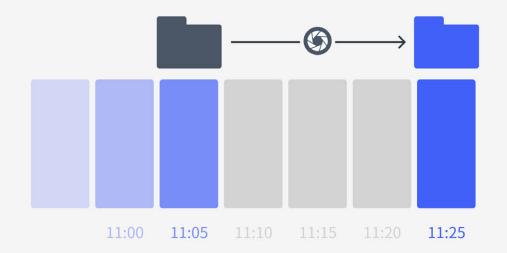

#### Point-in-time protection Snapshot Replication

#### Minimal data loss

· Snapshot every 5 minutes