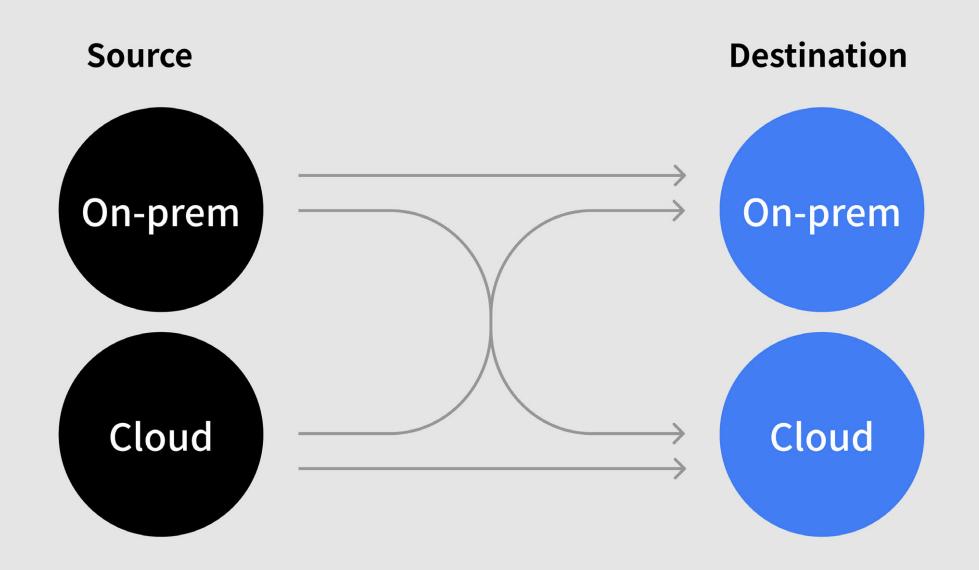

# Cloud / Ground Dual Platform Integration

660K

1M+

6M+

Businesses use Synology backup PC, Server, VM and other endpoints

SaaS user accounts