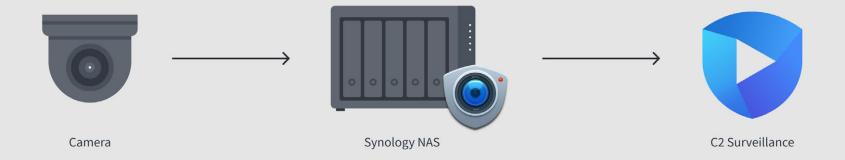

#### **C2 Surveillance**

Real-time cloud recording integrated with Synology C2

#### **Local recording to C2 Surveillance in seconds**