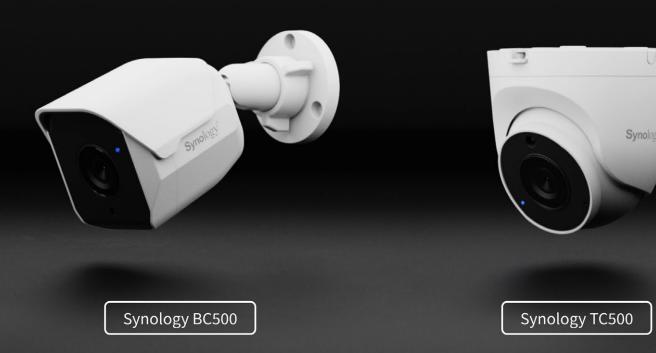

### Smart surveillance cameras for security management

## Synology software and hardware integrated camera

- One-stop management
- Fast search capabilities