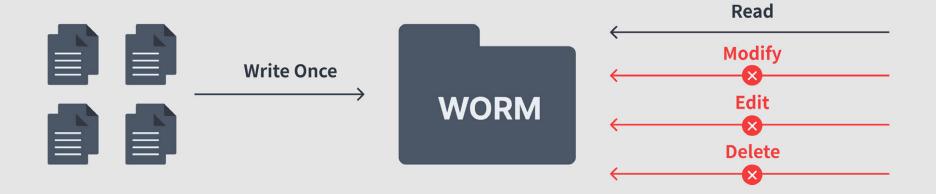

#### WORM share coming soon

Write-Once-Read-Many

#### **How WORM share ensure data is tamper-proof?**

Write-Once-Read-Many