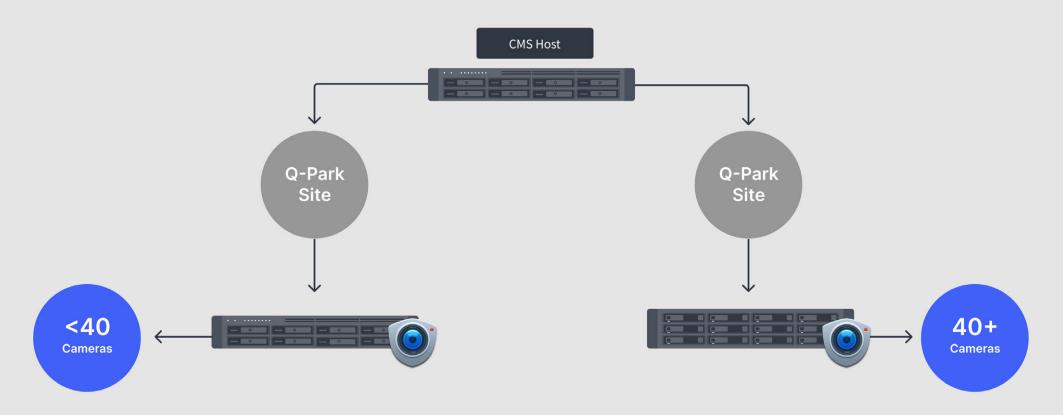

#### Synology CMS simplifies multi-site surveillance

Centrally manage

1,000
devices

Simultaneously view

10K

camera feeds

#### Synology CMS simplifies multi-site surveillance

#### Leading parking provider

RS1619xs+ & RS820RP+

- 70 sites across Europe
- Customers trust Q-Park for
  - Quality
  - Cleanliness
  - Security

#### Leading parking provider