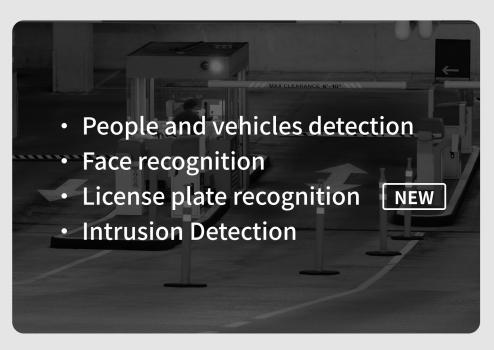

#### **Dedicated AI Deep Learning Surveillance**

DVA1622

Includes 8 device licenses

DVA3221

Up to 12 Al analytic tasks

#### Three benefits of Synology DVA AI Surveillance

Edge analysis to avoids privacy concerns

No hidden fees for Al Analytics

Feature updates ensure cutting edge monitoring

## Integrated Al capabilities

People, Vehicle, and Intrusion Detection