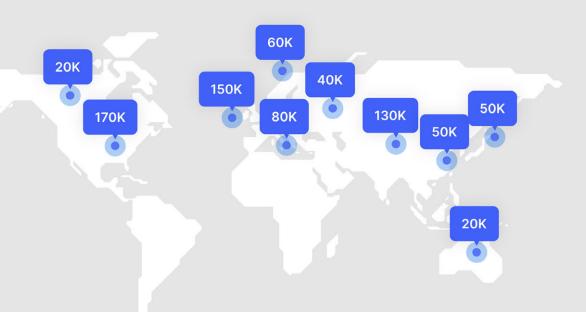

## **Centralised** monitoring

 Centralised monitoring of up to 800 multi-site NAS