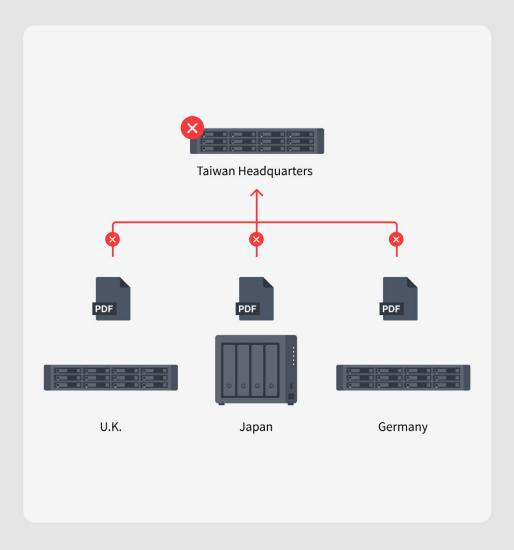

r website



### **Elements of a Scalable Storage Architecture**



# How Synology Helps Simplify Multi-site IT management?

### **Active Insight Smart Cloud Management Platform**



# 1.5 M

Synology NAS protected after official launch of DSM 7.0



### Demo



### **Active Insight Cloud Smart Management Platform**



## **Centralised** monitoring

 Centralised monitoring of up to 800 multi-site NAS



## Overview of Security Status

- Overview of server operation
- Ensure latest security patch
- Monitor backup tasks
- Quickly view abnormal logins



## Automated reporting

 Schedule automatic report generation in PDF or CSV format





### C2 Storage

**Hybrid Share** 

Specially designed for multi-site office collaboration — Efficient file synchronisation solution

#### **On-Premise**



### **Hybrid Share**



#### On-Premise



### **Hybrid Share**



#### On-Premise



### **Hybrid Share**



### Demo



### **Synology C2 Storage - Hybrid Share**

Efficient file sync solution designed for multi-site collaboration



Flexible and fast deployment



Optimise local bandwidth



LAN high-speed access





### **C2** Object Storage

Manage large-scale unstructured data——Scalable Cloud Object Storage

# Synology C2 Object Storage

Advanced object storage for Large-scale unstructured data

 Monthly pricing for storage space only, data transfers free of charge



# Synology C2 Object Storage

Advanced object storage for Large-scale unstructured data

- Monthly pricing for storage space only, data transfers free of charge
- Built natively with S3 API for seamless migration
- I