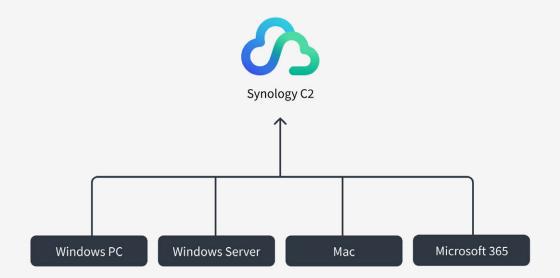

ce restoration

- File level restore
- System Bare Metal Restore
- VM restore across hypervisors
  - Instant restore to Synology Virtual Machine Manager
     (VMM) for minute-level service availability protection



## Demo



# In addition to endpoint backups, you also need...

Backup 3 2
Copies Mediums

Off Site

83%

**Enterprise have backups** 

24%

Have 3 backups

83%

**Enterprise have backups** 

24%

Have 3 backups

## 76% have a huge problem

#### **3-2-1 Backup**

Active Backup + Snapshot Replication + Backup to Cloud



#### **3-2-1 Backup**

Active Backup + Snapshot Replication + Backup to Cloud



## Demo



## Synology's own cloud backup offering

### **Pure cloud data protection**

Synology C2 Backup

- Charged based storage required
- Unlimited endpoints can be backed up





#### **Polaris Pharmaceutical**

How Active Backup for Business with C2 Backup fully protects data from client to cloud?

#### Challenge

- Poor backup performance
- Software does not provide updates
- Backup settings are complex
- · Offsite backup is not supported

#### Why choose Synology?

- Combines local NAS and cloud storage
- · Easy to manage and fully automated
- Cost-effective with no hidden costs





#### **Synology License-Free Backup**

Resources-efficient data protection

Software & hardware integration

Rich product line with free updates One stop backup solution

## **Comprehensive Data Protection**

Multi-level backup with data security at the core



## Synology Advanced Storage

Meet Enterprise performance and capacity expansion needs



### **Elements of a Scalable