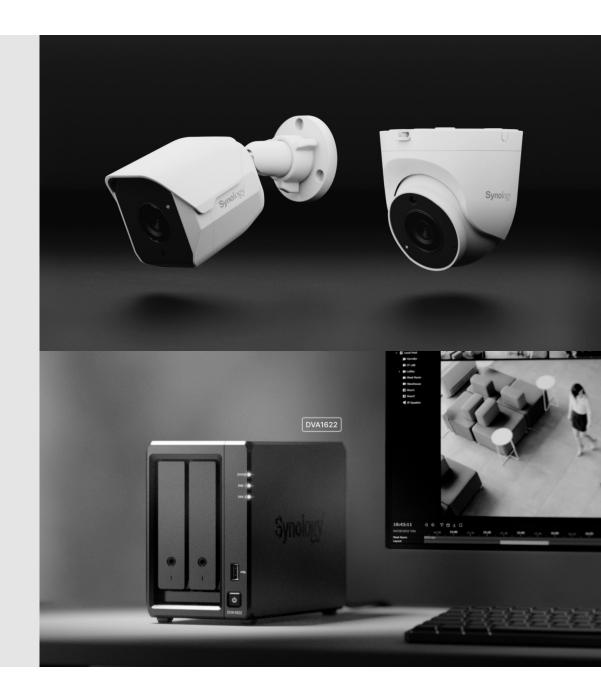

#### **Dedicated AI Deep Learning Surveillance**

DVA1622

Includes 8 device licenses

DVA3221

Up to 12 Al analytic tasks

### Smart surveillance cameras for security management

## Synology software and hardware integrated camera

- One-stop management
- Fast search capabilities