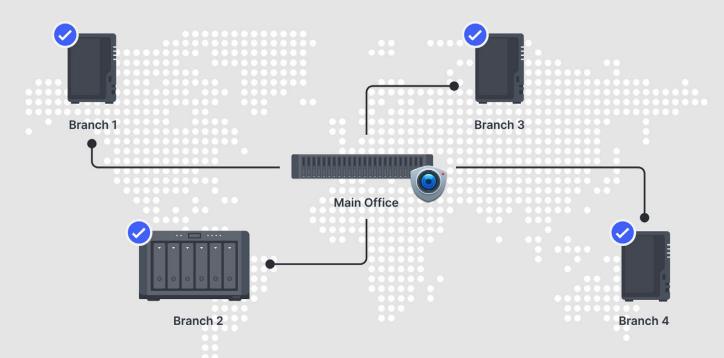

#### Synology CMS simplifies multi-site surveillance

Centrally manage

1,000
devices

Simultaneously view

10K

camera feeds

#### Synology CMS simplifies multi-site surveillance