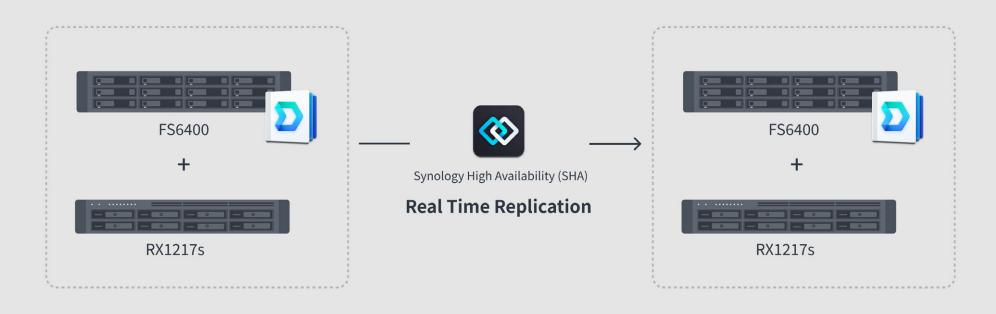

## How can the national R&D centre maximise uptime?

4000 User High Availability File Server

## How Synology helps maximise uptime for critical services?

## Dual-Control, High-Availability Server

- Standalone System Architecture -SATA DOM Hard Drive
- Non-Transparent Bridge (NTB)
- IP failover
- iSCSI Multipath I/O

#### How to choose Synology's high-availability servers?