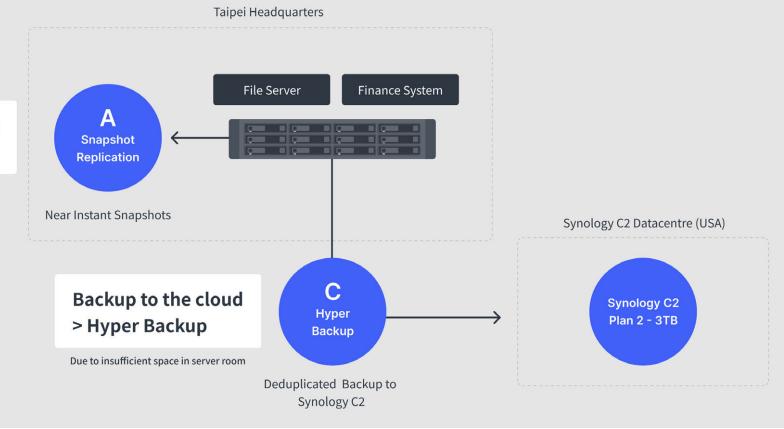

#### Interasia

Multi-layered data protection solution

# How Interasia created multi-layered data protection with built Synology Backup Solutions?

Quickly restore old versions > Snapshot replication

e.g. financial data, legal documents, contracts

Past HR data, historical logs

#### Point-in-time protection Snapshot Replication

#### Minimal data loss

· Snapshot every 5 minutes

#### Fast data recovery

· Quickly restore to any point in time

#### **Storage Data Protection Architecture**

WORM share | Snapshot Replication | Hyper Backup