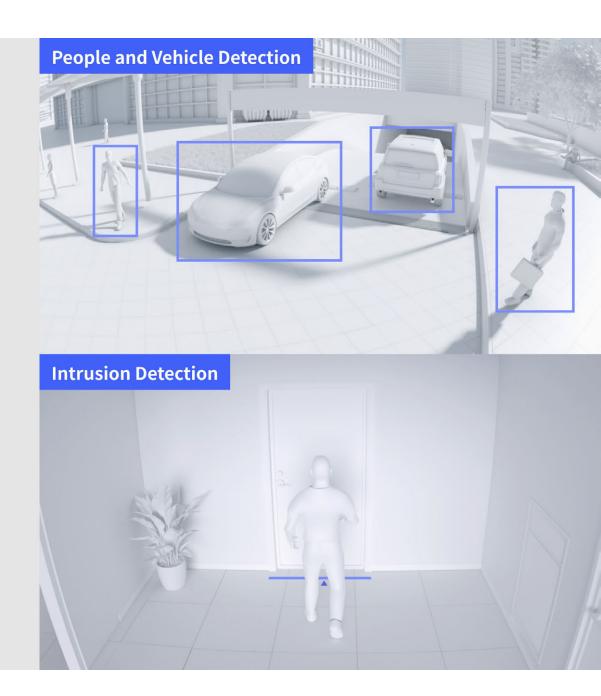

n-prem storage**







#### **Dedicated AI Deep Learning Surveillance**



DVA1622

Includes 8 device licenses



DVA3221

Up to 12 Al analytic tasks

#### Three benefits of Synology DVA AI Surveillance



Edge analysis to avoids privacy concerns



No hidden fees for Al Analytics



Feature updates ensure cutting edge monitoring

#### Perfect a variety of scenarios

**Perimeter Security** 



**Building Management** 



### Demo



#### World-class facial recognition accuracy

National Institute of Standards and Technology (NIST)
Face Recognition Vendor Test (FRVT)

**97**.04% Synology

97.24%

World No. One

# Easy management of one-stop video surveillance

### Smart surveillance cameras for security management



## Integrated Al capabilities

People, Vehicle, and Intrusion Detection



### Waterproof

**IP67 Certified** 



### Edge Recording

microSD card support







### Firmware limitation of 3rd Party Cameras

Different features need to be adjusted on the camera or in Surveillance Station



### All settings can be adjusted in Surveillance Station

- Network settings
- Image quality
- Recording rules
- Live stream settings





#### **Enterprise-level security and privacy**

#### Basic

- Encrypted connection
- Connection management
- Auto block
- Privacy mask

#### **Advanced**

- IP address allow list
- CVE vulnerability scan
- Continuous firmware updates

## Synology software and hardware integrated camera

- One-stop management
- Fast search capabilities



# From Satisfaction, Realisation to Reality