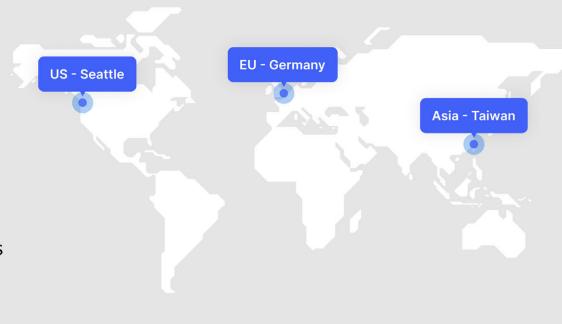

# Highly adaptable Hybrid Cloud

Synology C2 - secure data cloud service

Synology C2 data centre availability

99.99999999%

Stable and reliable service to ensure data always available

# How is Synology C2 provides a reliable storage environment?

#### Purpose-built for trust and security

- Military grade encryption to ensure secure data
- Stable and reliable service to ensure data always available
- Data centres in Europe, USA and Taiwan