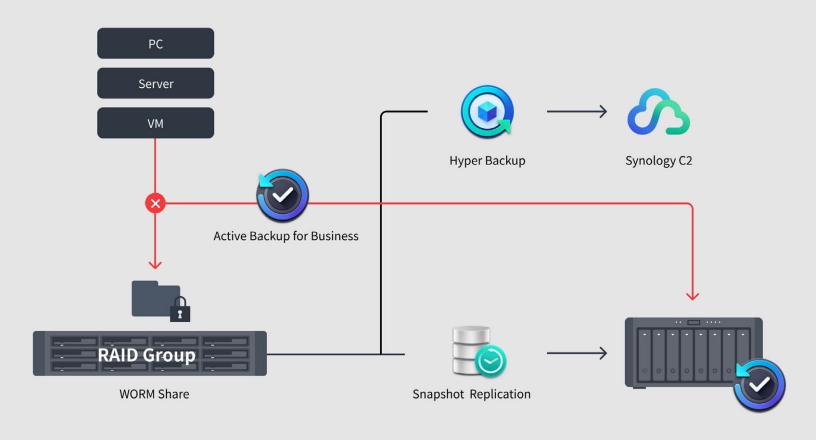

#### WORM share coming soon

Write-Once-Read-Many

#### **How WORM share ensure data is tamper-proof?**

Write-Once-Read-Many