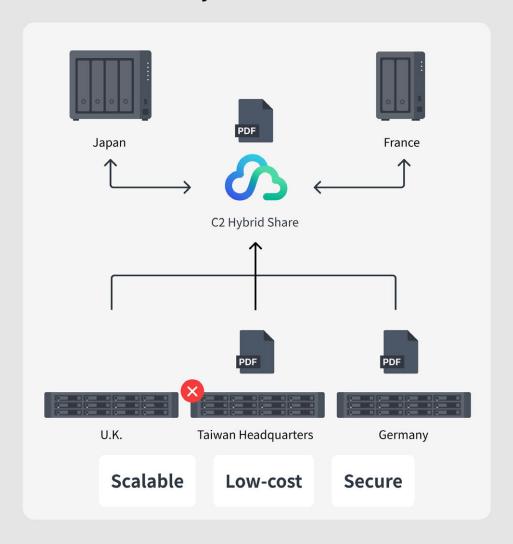

### C2 Storage

**Hybrid Share** 

Specially designed for multi-site office collaboration — Efficient file synchronisation solution

### **Hybrid Share**

### **Synology C2 Storage - Hybrid Share**

Efficient file sync solution designed for multi-site collaboration

Flexible and fast deployment

Optimise local bandwidth

LAN high-speed access