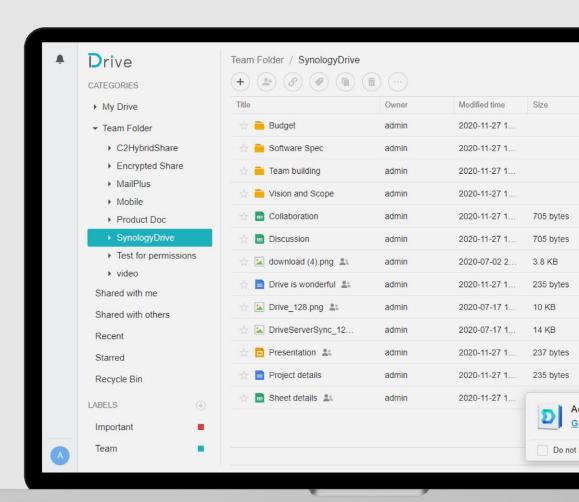

## Synology Drive License-Free File Collaboration Platform

Integrate into various file access scenarios of modern team office

Multi-client access with high security

- Multi-client access with high security
- Feature rich productivity suite with Synology
   Office

- Multi-client access with high security
- Feature rich productivity suite with Synology
   Office

- Multi-client access with high security
- Feature rich productivity suite with Synology
   Office

- Multi-client access with high security
- Feature rich productivity suite with Synology
   Office

- Multi-client access with high security
- Feature rich productivity suite with Synology
   Office
- Centralised real-time monitoring and management portal