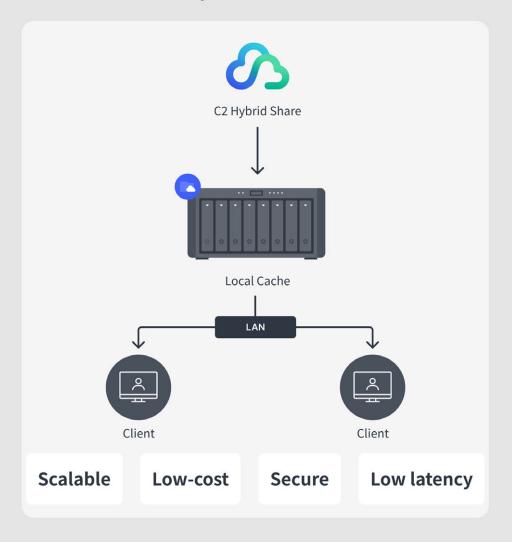

### C2 Storage

**Hybrid Share** 

Specially designed for multi-site office collaboration — Efficient file synchronisation solution

### **Hybrid Share**

### **Synology C2 Storage - Hybrid Share**

Efficient file sync solution designed for multi-site collaboration

Flexible and fast deployment

Optimise local bandwidth

LAN high-speed access