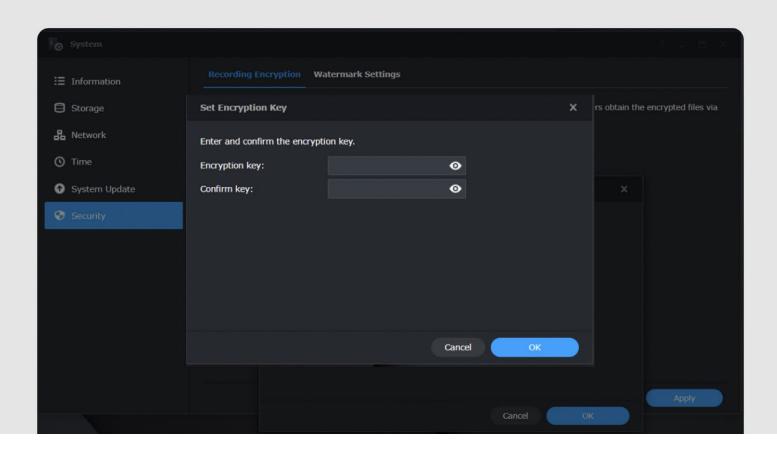

#### How Synology strengthens your surveillance connection

**Encryption key support for recordings** 