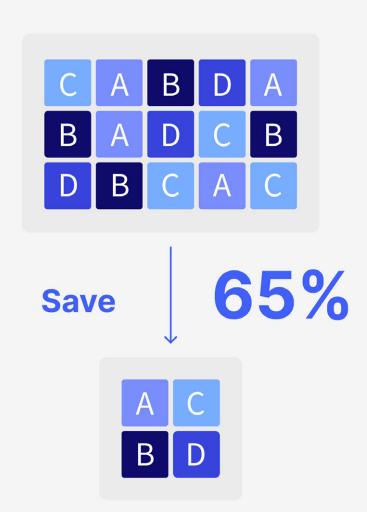

### **Deduplication Technology**

Tested on 10 VMs running 2 OS and enterprise applications

Save up to 65% storage space