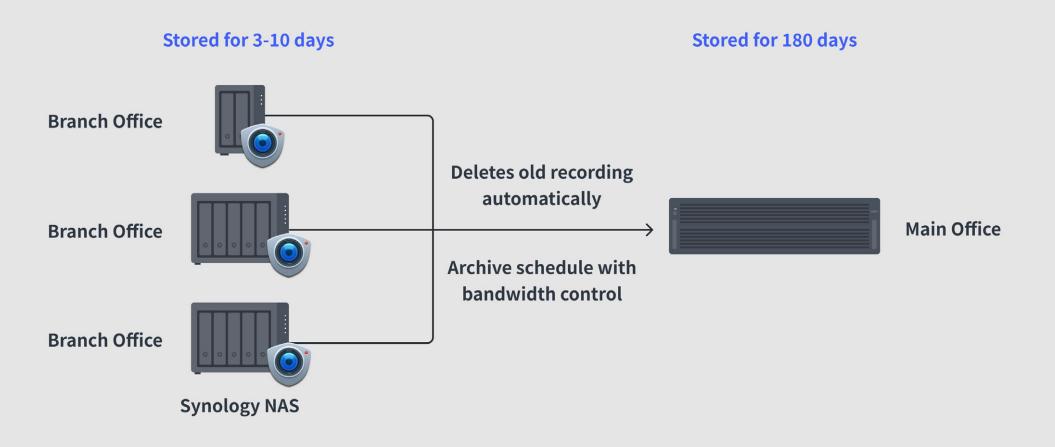

# Continuous Video Recording

**Supports 5 MP stored up to 180 days** 

### **Archive Vault**

Pure on-prem storage

#### **Archive Vault on-prem storage**