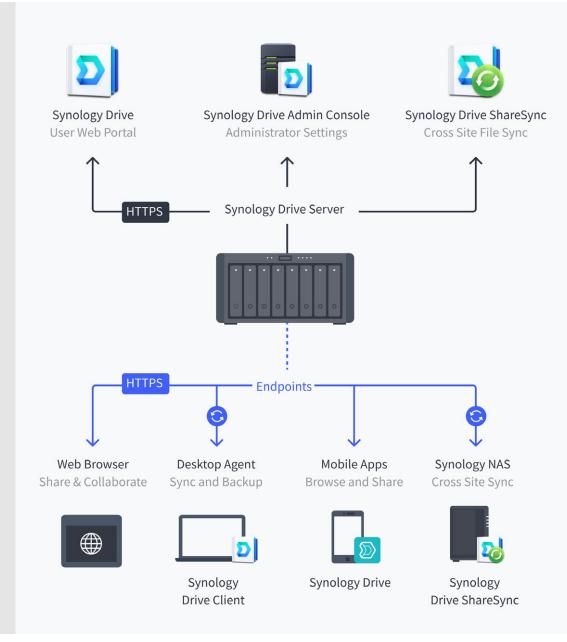

## Synology Drive License-Free File Collaboration Platform

Integrate into various file access scenarios of modern team office

Multi-client access with high security

- Multi-client access with high security
- Feature rich productivity suite with Synology
   Office

- Multi-client access with high security
- Feature rich productivity suite with Synology
   Office

- Multi-client access with high security
- Feature rich productivity suite with Synology
   Office

- Multi-client access with high security
- Feature rich productivity suite with Synology
   Office

- Multi-client access with high security
- Feature rich productivity suite with Synology
   Office
- Centralised real-time monitoring and management portal